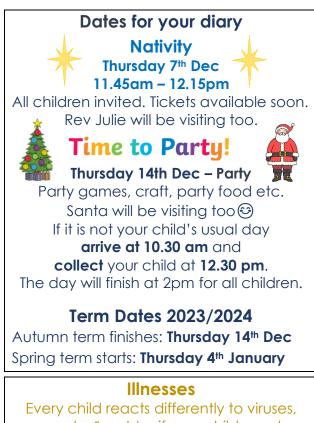

PLEASE REMEMBER our latest pickup time is 2.45pm. Please NO toys from home – only bring in items related to the show and tell topic.

Every child reacts differently to viruses, coughs & colds - if your child needs cuddling and Calpol they are unlikely to cope with the activities and busyness of Little Doves – please keep them home until they feel better.